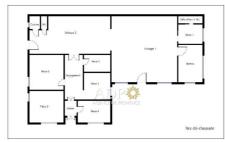

## Murs local professionnel 2671 Grasse

The Provence agency offers for sale professional premises ideally located in Grasse Sud, located near the Quatre Chemins roundabout, thus offering easy access to the penetrating road. This 217 m² premises, benefiting from numerous parking spaces, is perfectly suited to various professional or commercial activities. It includes an entrance with storage space, three toilets, a shower room, an office, as well as numerous storage spaces. Great visibility of your activity thanks to its strategic location. For further information or to organize a visit, do not hesitate to contact Paul on 06 03 47 77 77. Information on the risks to which this property is exposed is available on the Géorisks website: www.georisks.gouv.fr MLS Exclusive