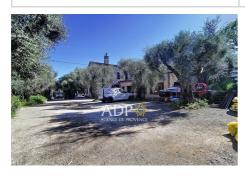

## Murs local professionnel 2671 Grasse

The Provence agency offers for sale professional premises ideally located in Grasse Sud, located near the Quatre Chemins roundabout, thus offering easy access to the penetrating road. This 217 m² premises, benefiting from numerous parking spaces, is perfectly suited to various professional or commercial activities. It includes an entrance with storage space, three toilets, a shower room, an office, as well as numerous storage spaces. Great visibility of your activity thanks to its strategic location. For further information or to organize a visit, do not hesitate to contact Paul on 06 03 47 77 77. Information on the risks to which this property is exposed is available on the Géorisks website: www.georisks.gouv.fr MLS Exclusive