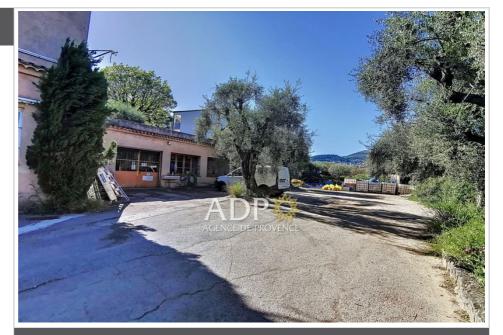

## Murs local professionnel 2671 Grasse

The Provence agency offers for sale professional premises ideally located in Grasse Sud, located near the Quatre Chemins roundabout, thus offering easy access to the penetrating road. This 217 m² premises, benefiting from numerous parking spaces, is perfectly suited to various professional or commercial activities. It includes an entrance with storage space, three toilets, a shower room, an office, as well as numerous storage spaces. Great visibility of your activity thanks to its strategic location. For further information or to organize a visit, do not hesitate to contact Paul on 06 03 47 77 77. Information on the risks to which this property is exposed is available on the Géorisks website: www.georisks.gouv.fr MLS Exclusive